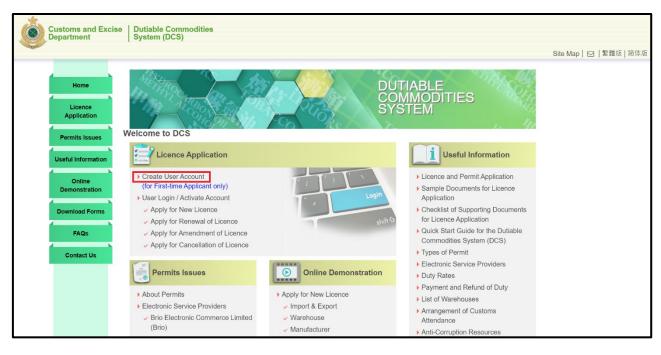

## Quick Start Guide for the Dutiable Commodities System (DCS)

- 1. <u>Prepare Your E-Certificate and Supporting Documents/Information</u>
- A user has to use a <u>digital certificate (Organisational)</u> issued by the Recognized Certification Authorities in Hong Kong for signing a Dutiable Commodities Licence application in DCS.
- Please <u>click here</u> for more information about the details of supporting documents/information.
- 2. Create User Account (for First-time Applicant only)
- The user can create a user account via the website of DCS at <a href="https://www.dcs.customs.gov.hk/en.html">https://www.dcs.customs.gov.hk/en.html</a> (as shown below).